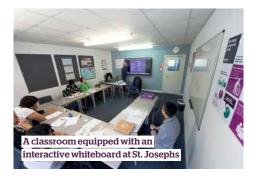

#### College facilities St. Josephs

Large, well-equipped classrooms, most with interactive whiteboards

2 Computer Learning Centres

Self-access Study Centre

Library

Fully equipped art studio

Large cafeteria

Sunny patio for outside dining