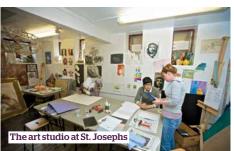

#### College facilities St. Josephs

Large, well-equipped classrooms, most with interactive whiteboards

2 Computer Learning Centres

Self-access Study Centre

Library

Fully equipped art studio

Large cafeteria

Sunny patio for outside dining