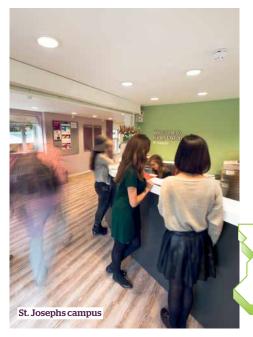

# **Kings Oxford St. Josephs Campus**

Kings Oxford consists of two fantastic campuses — St. Michaels in the city centre, and St. Josephs in the popular area of Cowley. Just 20 minutes by bus from the city centre and newly refurbished, St. Josephs provides a large, self-contained college environment that includes a large cafeteria and dedicated art studio. It is where the majority of academic programmes are taught.

#### College facilities St. Josephs

Large, well-equipped classrooms, most with interactive whiteboards

2 Computer Learning Centres

Self-access Study Centre

Library

Fully equipped art studio

Large cafeteria

Sunny patio for outside dining