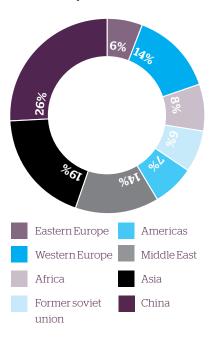

## Nationality breakdown

 $Nationality\,Statistics\,from\,January\,-\,December\,2015$ 