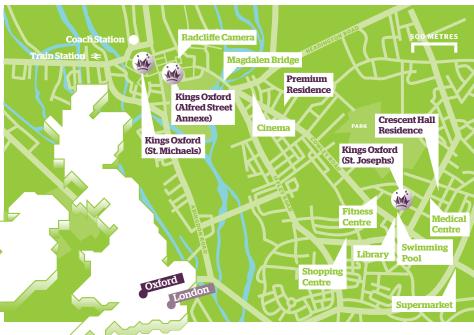

| Distances from St. Josephs to:                            |                            |  |
|-----------------------------------------------------------|----------------------------|--|
| Train station                                             | 30 min bus                 |  |
| Coach station                                             | 20 min bus                 |  |
| High Street                                               | 15 min bus                 |  |
| City Centre University<br>Colleges (e.g. Trinity College) | 15 - 20 min<br>bus         |  |
| Ashmolean Museum                                          | 20 min bus                 |  |
| London                                                    | 1.5 hr coach<br>1 hr train |  |

# Wavy Gate Student Residence

Our new purpose-built, premium quality residence is exclusively for Kings students. Located in the vibrant student area of Cowley, it has a range of amenities right on the doorstep, but is also just a 15 minute walk from both Oxford campuses - St. Michaels and St. Josephs. The residence contains single, en suite rooms and shared kitchen and dining facilities. There is also an on-site warden.