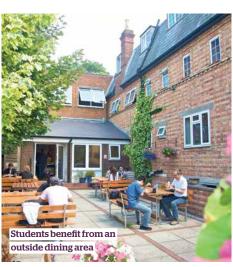

#### College facilities St. Josephs

Large, well-equipped classrooms, most with interactive whiteboards

2 Computer Learning Centres

Self-access Study Centre

Library

Fully equipped art studio

Large cafeteria

Sunny patio for outside dining